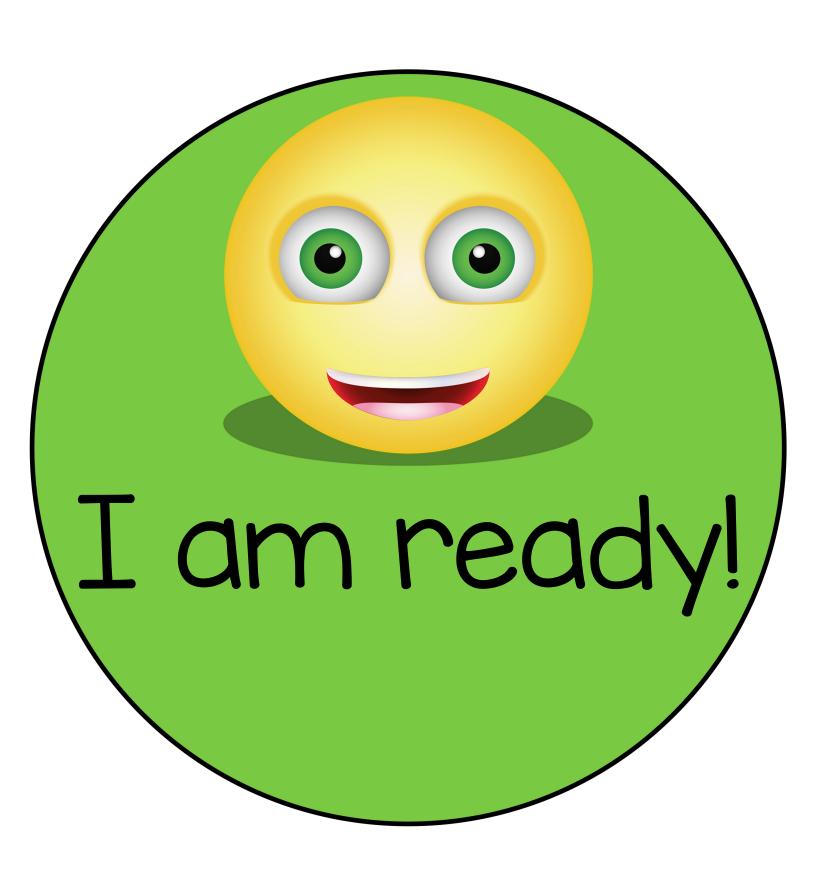

| Title of Resource                               | Nonverbal Communicative Signs for the Safe Place                                                                                                                                                                                                                                                                                                                                                      |
|-------------------------------------------------|-------------------------------------------------------------------------------------------------------------------------------------------------------------------------------------------------------------------------------------------------------------------------------------------------------------------------------------------------------------------------------------------------------|
| Content Area                                    | Teacher Resources                                                                                                                                                                                                                                                                                                                                                                                     |
| Brief Description/How to use it (2-3 sentences) | Students will use the signs to nonverbally communicate with a teacher on their current emotional state from the Safe Place. If a student is feeling ready to return to class, he/she holds up the green, "I'm Ready" sign. If a student needs more time, he/she holds up the yellow "I Need More Time" sign. If a student needs an adult for help, he or she holds up the red "I Need an Adult" sign. |
| Standards aligned (TN-ELDS)                     |                                                                                                                                                                                                                                                                                                                                                                                                       |

Below are the links for each of the emoticon images.

"I Am Ready"

https://pixabay.com/vectors/graphic-friendly-smiley-smiley-4008068/

"I Need More Time"

https://pixabay.com/vectors/graphic-contempt-smiley-eyeroll-3988916/