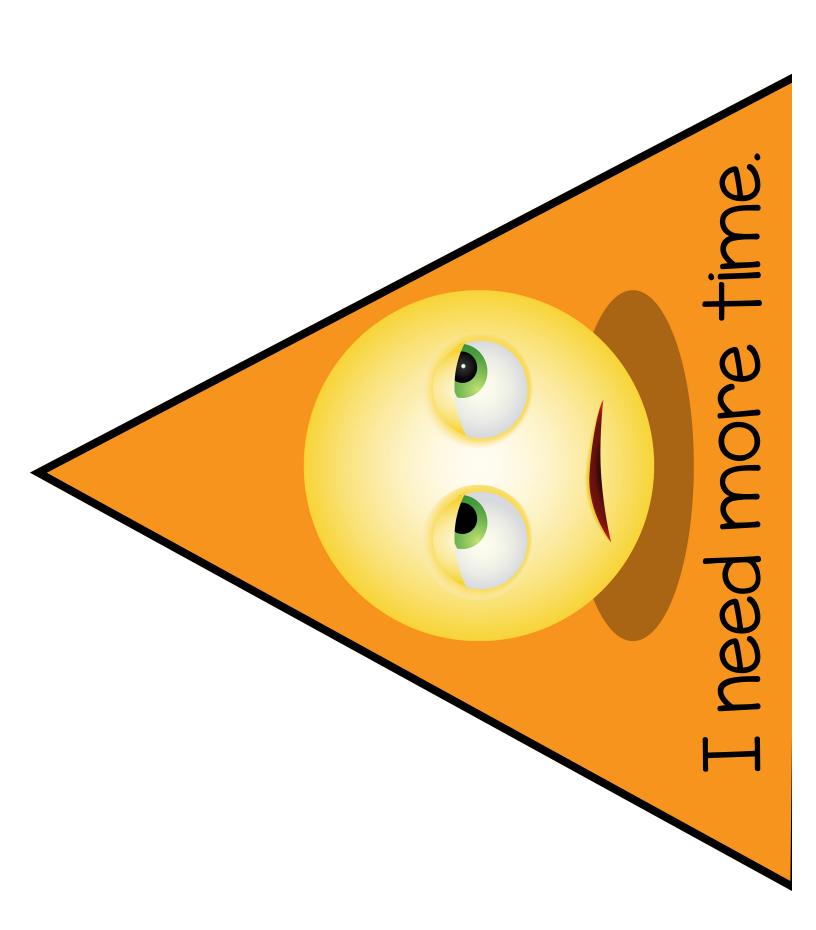

| Title of Resource                               | Nonverbal Communicative Signs for the Safe Place                                                                                                                                                                                                                                                                                                                                                      |
|-------------------------------------------------|-------------------------------------------------------------------------------------------------------------------------------------------------------------------------------------------------------------------------------------------------------------------------------------------------------------------------------------------------------------------------------------------------------|
| Content Area                                    | Teacher Resources                                                                                                                                                                                                                                                                                                                                                                                     |
| Brief Description/How to use it (2-3 sentences) | Students will use the signs to nonverbally communicate with a teacher on their current emotional state from the Safe Place. If a student is feeling ready to return to class, he/she holds up the green, "I'm Ready" sign. If a student needs more time, he/she holds up the yellow "I Need More Time" sign. If a student needs an adult for help, he or she holds up the red "I Need an Adult" sign. |
| Standards aligned (TN-ELDS)                     |                                                                                                                                                                                                                                                                                                                                                                                                       |

Below are the links for each of the emoticon images.

"I Am Ready"

https://pixabay.com/vectors/graphic-friendly-smiley-smiley-4008068/

"I Need More Time"

https://pixabay.com/vectors/graphic-contempt-smiley-eyeroll-3988916/