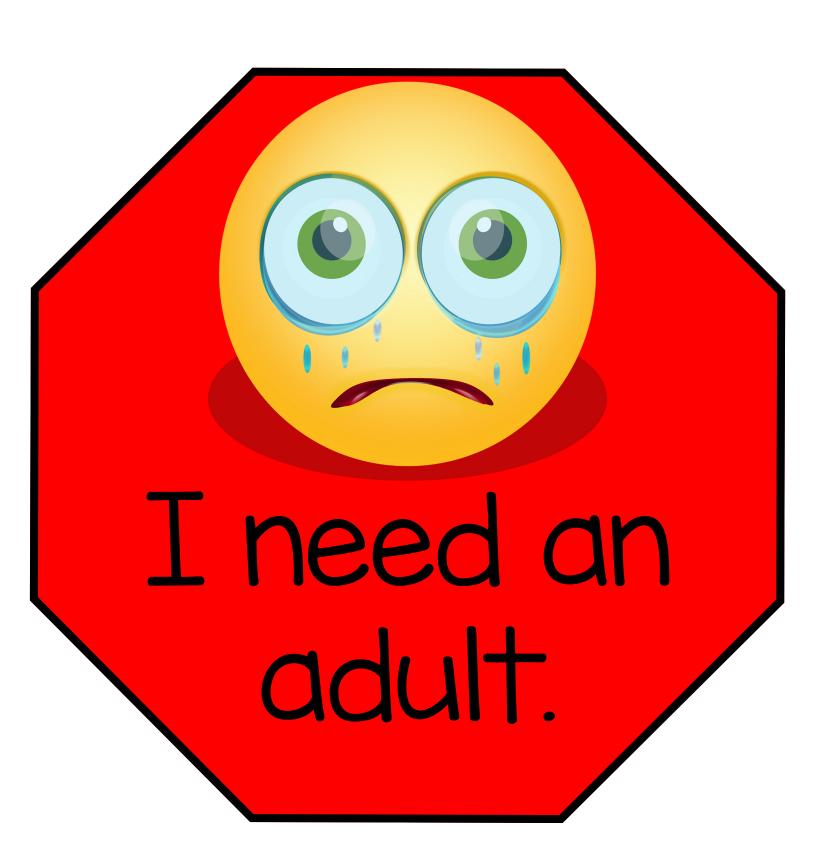

| Title of Resource                               | Nonverbal Communicative Signs for the Safe Place                                                                                                                                                                                                                                                                                                                                                      |
|-------------------------------------------------|-------------------------------------------------------------------------------------------------------------------------------------------------------------------------------------------------------------------------------------------------------------------------------------------------------------------------------------------------------------------------------------------------------|
| Content Area                                    | Teacher Resources                                                                                                                                                                                                                                                                                                                                                                                     |
| Brief Description/How to use it (2-3 sentences) | Students will use the signs to nonverbally communicate with a teacher on their current emotional state from the Safe Place. If a student is feeling ready to return to class, he/she holds up the green, "I'm Ready" sign. If a student needs more time, he/she holds up the yellow "I Need More Time" sign. If a student needs an adult for help, he or she holds up the red "I Need an Adult" sign. |
| Standards aligned (TN-ELDS)                     |                                                                                                                                                                                                                                                                                                                                                                                                       |

"I Need an Adult"

https://pixabay.com/vectors/graphic-smiley-emoticon-crying-sad-3643600/